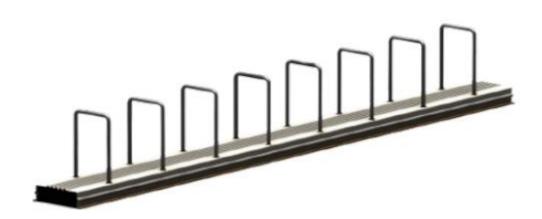

## **MOUNTING INSTRUCTIONS**



# TERWA STARTER BOX | TYPE S





### **ASSEMBLY INSTRUCTIONS**



## Additional remarks

- Before concreting the TERWA Starter Box bendable reinforcement bar system, the location of the component rebar
  needs to be inspected so as to maintain the required anchor lengths and bar overlay values. The 'h' dimension, or the
  section anchored in the first stage is calculated from the formwork face.
- Welding the bars in the bending area can negatively influence the properties of the steel, hence, it should be avoided. In the other sections, it should be executed at the responsibility of the contractor.
- The TERWA Starter Box reinforcement bar load bearing capacity is lower by approx. 20% due to bending to fit the profiles and then bending away. Hence, reinforcement bars should be bent only once. Do not carry out bending