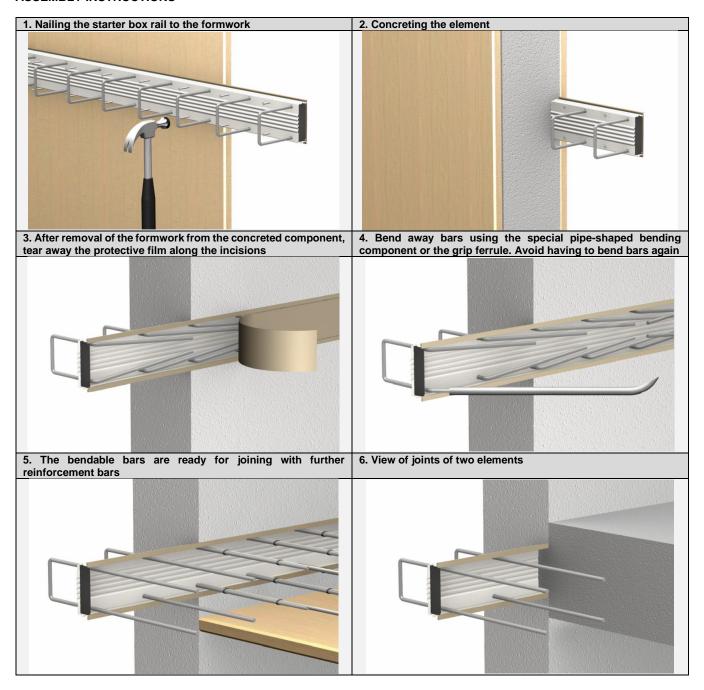

### **ASSEMBLY INSTRUCTIONS**

## Additional remarks

- Before concreting the TERWA Starter Box bendable reinforcement bar system, the location of the component rebar
  needs to be inspected so as to maintain the required anchor lengths and bar overlay values. The 'h' dimension, or the
  section anchored in the first stage is calculated from the formwork face.
- Welding the bars in the bending area can negatively influence the properties of the steel, hence, it should be avoided. In the other sections, it should be executed at the responsibility of the contractor.
- The TERWA Starter Box reinforcement bar load bearing capacity is lower by approx. 20% due to bending to fit the profiles and then bending away. Hence, reinforcement bars should be bent only once. Do not carry out bending in an ambient temperature below 15°C.